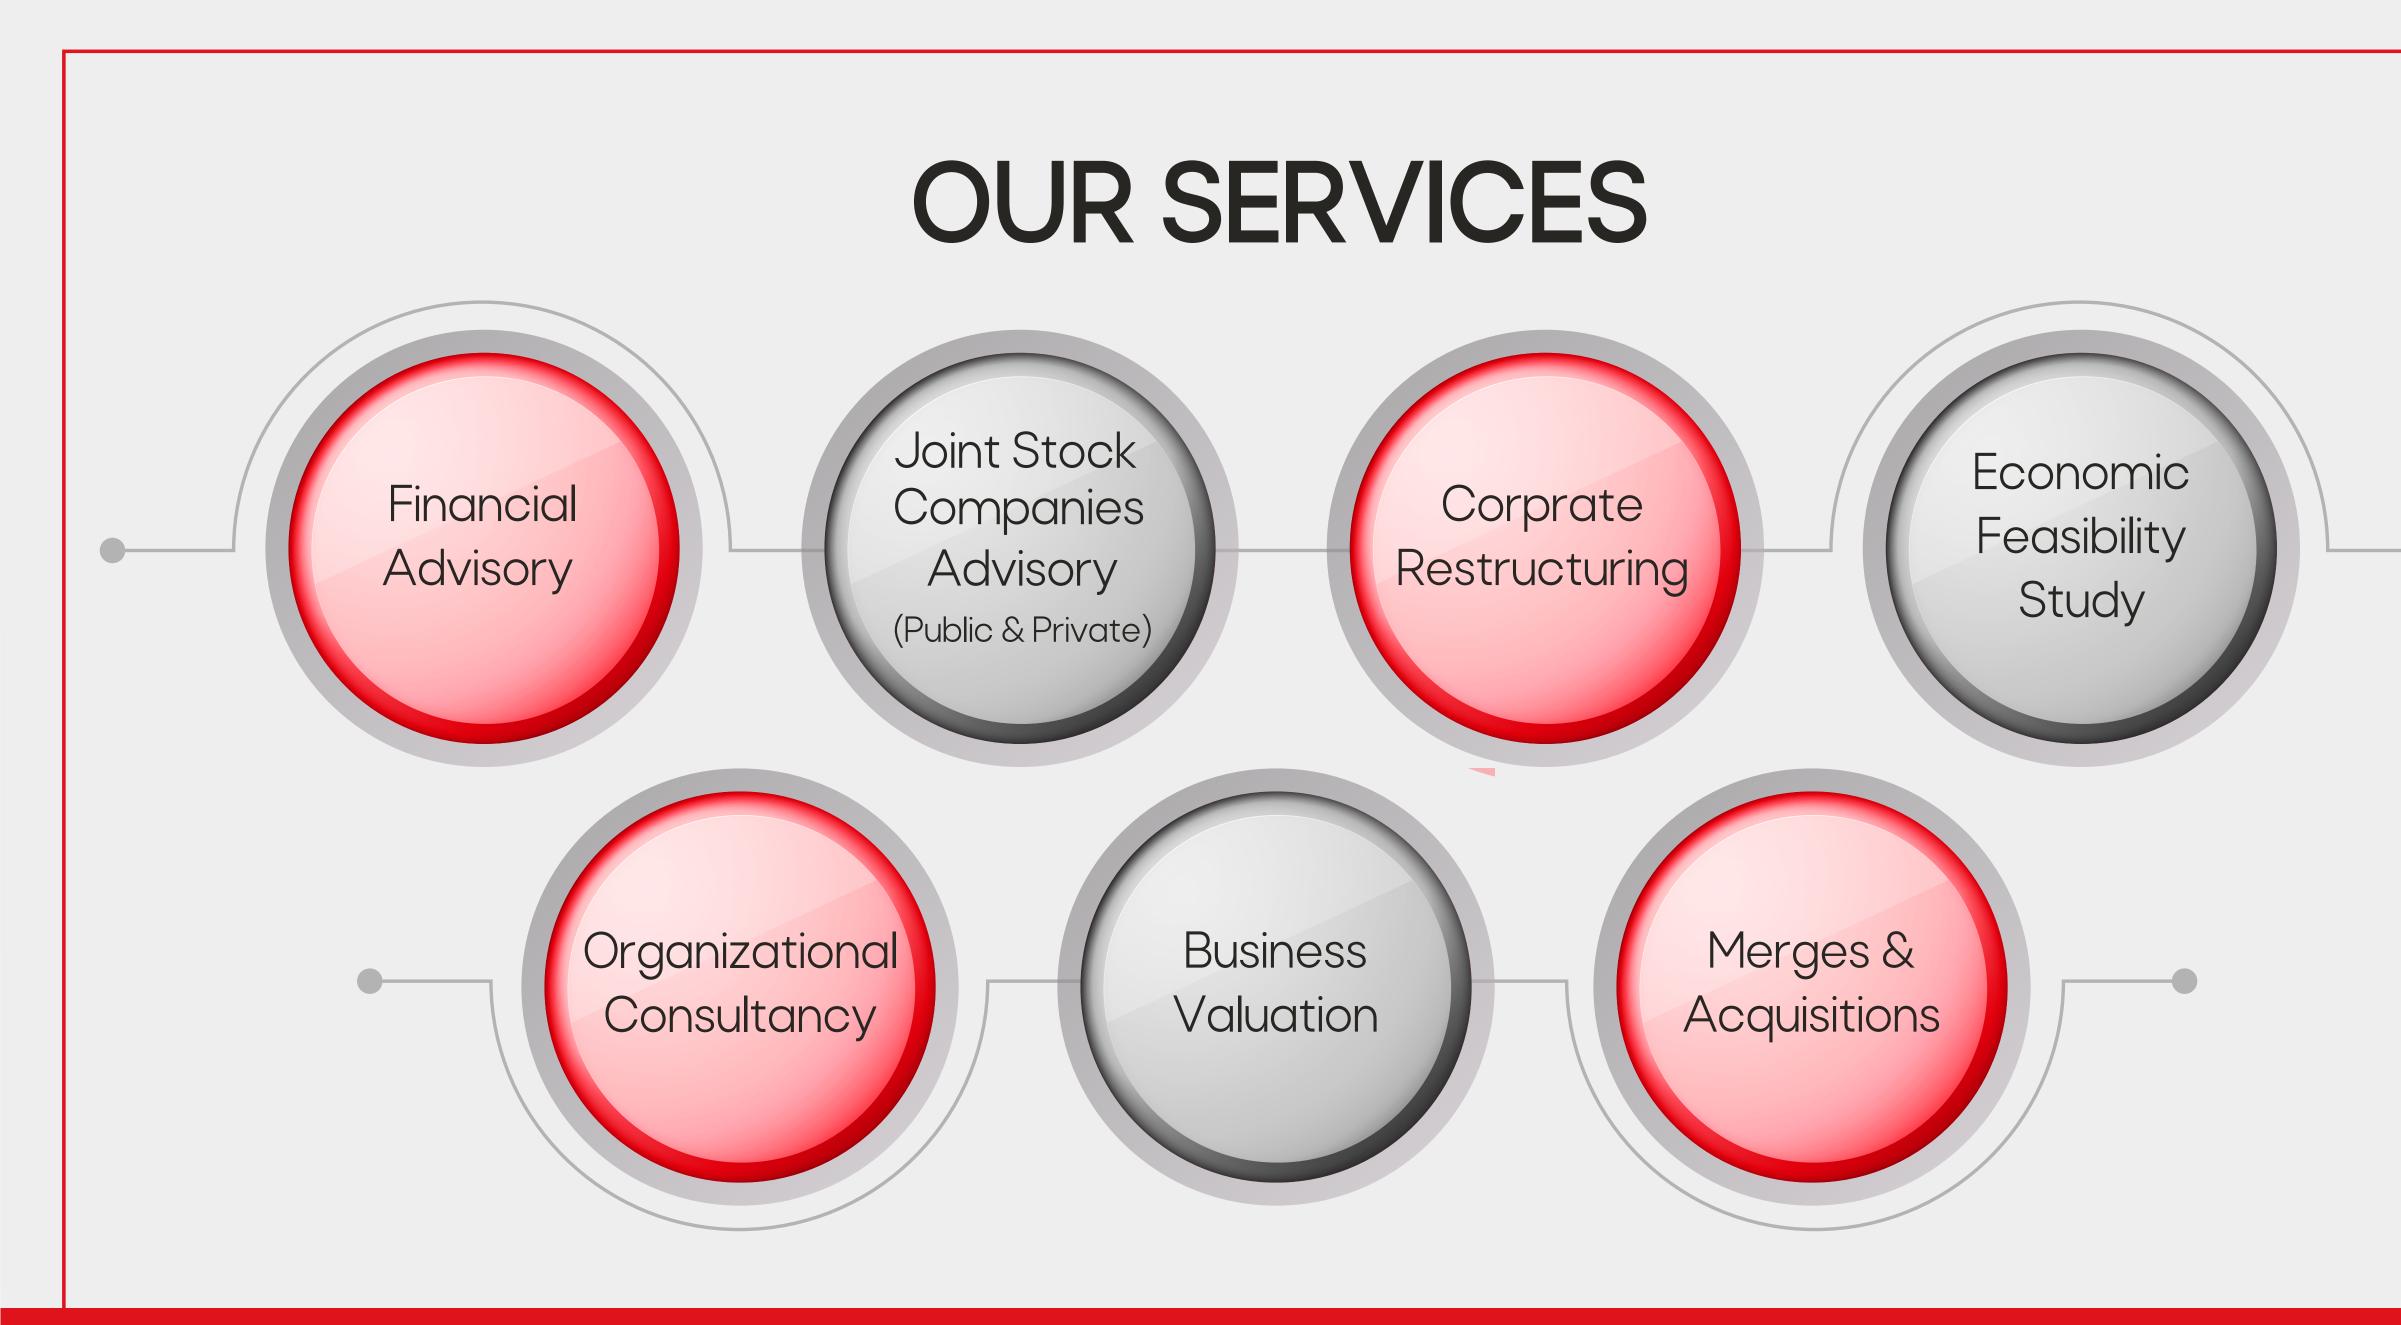

#### THE MAIN ACTIVITIES OF THE TRUTH INVESTMENT GROUP (S.A.E) ARE:

- General Investments
- Business Services
- Corporate Restructuring
- Financial Advisory
- Companies Valuation